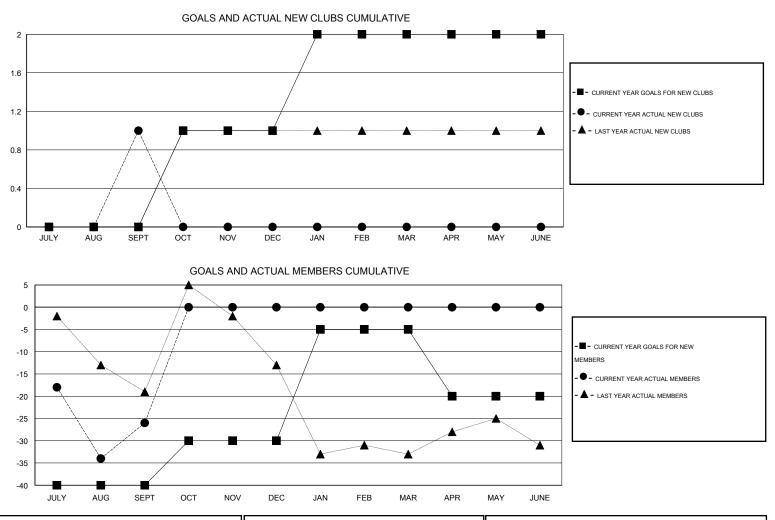

## MONTHLY MEMBERSHIP PROGRESS REPORT

District 7 L

Results as of: 9/30/2014

## GRIFFIN

| GMT: HAL GRIFFIN LOCATION A |                  |                   |                  | N ARKANSA        | ARKANSAS              |                    |                                     |                    | GMT CA 1         |  |  |
|-----------------------------|------------------|-------------------|------------------|------------------|-----------------------|--------------------|-------------------------------------|--------------------|------------------|--|--|
|                             |                  | Clubs             |                  |                  | Members               |                    |                                     |                    |                  |  |  |
|                             | RESU             | LTS FOR 2014-2015 |                  |                  | RESULTS FOR 2014-2015 |                    |                                     |                    |                  |  |  |
| QUARTER                     | NEW CLUB<br>GOAL | NEW CLUBS         | DROPPED<br>CLUBS | NET<br>GAIN/LOSS | QUARTER               | NEW MEMBER<br>GOAL | CHARTER AND<br>NEW MEMBERS<br>ADDED | DROPPED<br>MEMBERS | NET<br>GAIN/LOSS |  |  |
| JULY/AUG/SEPT               | 0                | 1                 | 1                | 0                | JULY/AUG/SEPT         | -40                | 48                                  | 74                 | -26              |  |  |
| OCT/NOV/DEC                 | 1                | 0                 | 0                | 0                | OCT/NOV/DEC           | 10                 | 0                                   | 0                  | 0                |  |  |
| JAN/FEB/MAR                 | 1                | 0                 | 0                | 0                | JAN/FEB/MAR           | 25                 | 0                                   | 0                  | 0                |  |  |
| APR/MAY/JUNE                | 0                | 0                 | 0                | 0                | APR/MAY/JUNE          | -15                | 0                                   | 0                  | 0                |  |  |